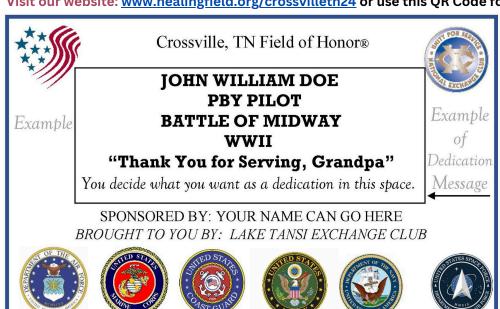

### Placard Example

4" x 6"

Weatherproof

Large space for Dedication

Can include: military branch, rank, or any personal message you'd like.

A lasting keepsake after the event has closed.