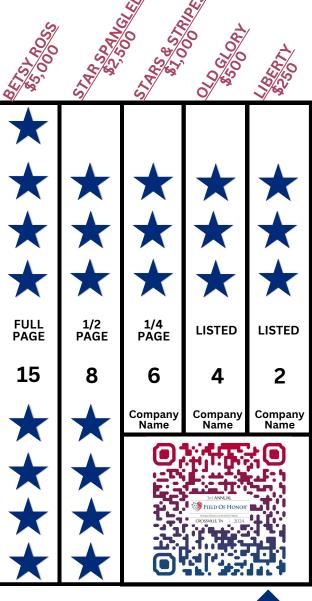

### **NOVEMBER 10 - 16**

May have an information table or tent present at the field.

Recognition signage/logo by sponsor category at the event.

Company logo/link on FOH website.

Volunteer opportunities for your business/employees at event.

Promotion in the Keepsake program.

Flags dedicated to honorees of your choosing.

Company logo in all printed, electronic and social media.

Large banner with logo at field.

Commemorative Gift to display.

VIP seating at opening ceremony.

## **Sponsorship Levels & Recognition**

Please contact Dan Smith **(502)292-7137** for additional information.

Visit our website: www.healingfield.org/crossvilletn24 or use this QR Code for information.

# Corporate Sponsorship Order Form

| Company/Name on sign:*** Company/Name on sign:***                                                                                                                                                                                                                                                                          |                                   | npany Website:                  |
|----------------------------------------------------------------------------------------------------------------------------------------------------------------------------------------------------------------------------------------------------------------------------------------------------------------------------|-----------------------------------|---------------------------------|
| Contact Name:                                                                                                                                                                                                                                                                                                              |                                   |                                 |
| Contact Email:                                                                                                                                                                                                                                                                                                             | Contact Phone:                    |                                 |
| Company or Personal Address:  Business Phone:                                                                                                                                                                                                                                                                              |                                   | ness Phone:                     |
| <u>City, State, Zip:</u>                                                                                                                                                                                                                                                                                                   |                                   |                                 |
| CHECK                                                                                                                                                                                                                                                                                                                      | \$5,000 BETSY ROSS SPONSORSHIP    | 15 Dedicated Flags              |
| ONE OF                                                                                                                                                                                                                                                                                                                     | \$2,500 STAR SPANGLED SPONSORSE   | HIP 8 Dedicated Flags           |
| THESE                                                                                                                                                                                                                                                                                                                      | \$1,000 STARS & STRIPES SPONSORSH | -IIP 6 Dedicated Flags          |
| SPONSORSHIP                                                                                                                                                                                                                                                                                                                | \$500 OLD GLORY SPONSORSHIP       | 4 Dedicated Flags               |
| LEVELS                                                                                                                                                                                                                                                                                                                     | \$250 LIBERTY SPONSORSHIP         | 2 Dedicated Flags               |
| Total Amount:                                                                                                                                                                                                                                                                                                              | Check#                            | Donation Only (no flags needed) |
| Flag#1                                                                                                                                                                                                                                                                                                                     |                                   | I will pick up this flag.       |
| Flag #2                                                                                                                                                                                                                                                                                                                    |                                   | I will pick up this flag.       |
| Flag #3                                                                                                                                                                                                                                                                                                                    |                                   | l will pick up this flag        |
| Flag #4                                                                                                                                                                                                                                                                                                                    |                                   | I will pick up this flag.       |
| Flag #5                                                                                                                                                                                                                                                                                                                    |                                   | l will pick up this flag.       |
| Flag #6                                                                                                                                                                                                                                                                                                                    |                                   | I will pick up this flag.       |
| Use additional paper for dedications if you have more than 6 flags. Please check the red box if you plan on picking up the flag after event.  Mail this form and your payment to:  Lake Tansi Exchange Club ~ P.O. Box 58 ~ Crossville, TN 38557 MEMO: Crossville FOH  ***Please send company logo to: jeansmith61@aol.com |                                   |                                 |
| Please Check One: I will pick up the flags & placards that I designated above.  I will donate flags back to reuse for next year.  \$7.50 for each flag Ship My Flag(s) Name:                                                                                                                                               |                                   |                                 |
| Address:                                                                                                                                                                                                                                                                                                                   |                                   |                                 |